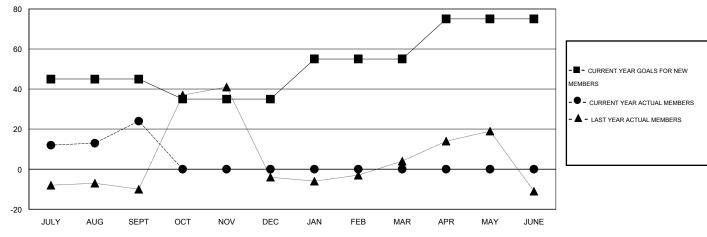

#### GOALS AND ACTUAL MEMBERS CUMULATIVE

| DROPPED CLUBS: 0 |    |
|------------------|----|
| DROPPED MEMBERS  |    |
| DECEASED         | 4  |
| CLUB CANCELLED   | 0  |
| OTHER            | 16 |
| TOTAL            | 20 |